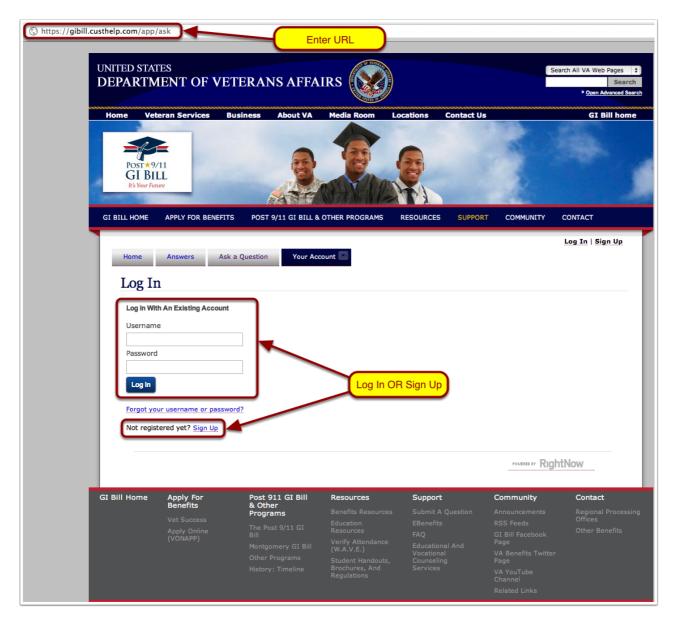

## Create an account or Log In

## Ask a Question

| 🔒 https://gibill. | custhelp.com/app/ask<br>UNITED STATES<br>DEPARTMEN                                                                    | NT OF VETH                                                                            | ERANS AFFAII                                                                                                                     | rs 💓                                                                                                                                               |                                                                                                             | Searc                                                                                                                                                               | h All VA Web Pages 🕴<br>Search<br>• Open Asyancel Scarch           |
|-------------------|-----------------------------------------------------------------------------------------------------------------------|---------------------------------------------------------------------------------------|----------------------------------------------------------------------------------------------------------------------------------|----------------------------------------------------------------------------------------------------------------------------------------------------|-------------------------------------------------------------------------------------------------------------|---------------------------------------------------------------------------------------------------------------------------------------------------------------------|--------------------------------------------------------------------|
|                   | POST *9/11<br>GI BILL<br>It's Your Future                                                                             | PLY FOR BENEFITS                                                                      | About VA                                                                                                                         |                                                                                                                                                    | Contact L                                                                                                   |                                                                                                                                                                     | GI Bill home                                                       |
|                   | Home Au<br>Subject *<br>VA Form 22-08<br>Question *<br>Dear Sir or Ma<br>Please find att<br>Thank you,<br>Attach Docu | Ask a C<br>A Question<br>303 Application for Rein<br>'am,<br>ached my application for | Question Your Account                                                                                                            | nt ·                                                                                                                                               |                                                                                                             | Welcome                                                                                                                                                             | [Logout]                                                           |
|                   | GI Bill Home A<br>B                                                                                                   | Certification Tests                                                                   | Post 911 GI Bill<br>& Other<br>Programs<br>The Post 9/11 GI<br>Bill<br>Montgomery GI Bill<br>Other Programs<br>History: Timeline | Resources<br>Benefits Resources<br>Education<br>Resources<br>Verify Attendance<br>(W.A.V.E.)<br>Student Handouts,<br>Brochures, And<br>Regulations | Support<br>Submit A Question<br>EBenefits<br>FAQ<br>Educational And<br>Vocational<br>Counseling<br>Services | Pourses FF Rights<br>Community<br>Anso uncernents<br>RSS Feeds<br>GI Bill Facebook<br>Page<br>VA Benefits Twitter<br>Page<br>VA PouTube<br>Channel<br>Related Links | Vow<br>Contact<br>Regional Processing<br>Offices<br>Other Benefits |